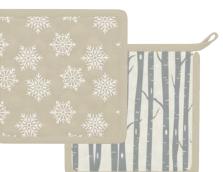

KITCHEN TOWELS

POTHOLDER

NAPKINS

spen Cove KITCHEN

Gray Birch Trees
Snowflakes

6. Gray & White Ticking

PLACE MAT

Jezign Source

REVERSIBLE

LUMBAR REVERSIBLE

SOLID BACK OR REVERSIBLE

Aspen Cove PILLOWS

Gray Birch Trees
Snowflakes
Gray & White Ticking

owne INTERNATIONAL

J-J-J-Y

KITCHEN TOWELS