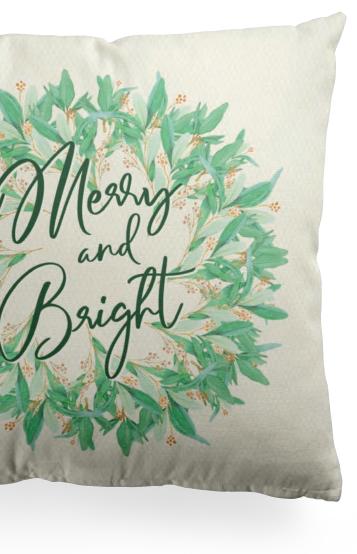

REVERSIBLE

LUMBAR REVERSIBLE

SOLID BACK OR REVERSIBLE

Aspen Cove PILLOWS

Merry and Bright Wreath
Eucalyptus Pattern
Evergreen Gingham

Source esign

INTERNATIONAL

DRYING MAT