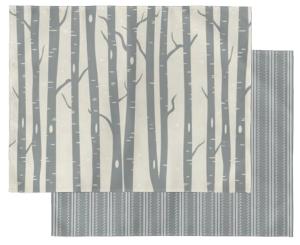

KITCHEN TOWELS

POTHOLDER

NAPKINS

spen Cove KITCHEN

Gray Birch Trees
Snowflakes

6. Gray & White Ticking

PLACE MAT

Jezign Source

REVERSIBLE

LUMBAR REVERSIBLE

SOLID BACK OR REVERSIBLE

Aspen Cove PILLOWS

Gray Birch Trees
Snowflakes
Gray & White Ticking

owne INTERNATIONAL

J-J-J-Y

KITCHEN TOWELS