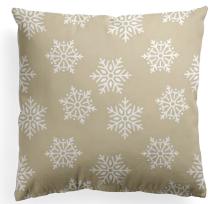

REVERSIBLE

LUMBAR REVERSIBLE

SOLID BACK OR REVERSIBLE

Aspen Cove PILLOWS

Gray Birch Trees
Snowflakes
Gray & White Ticking

owne INTERNATIONAL

J-J-J-Y

KITCHEN TOWELS