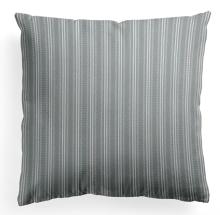

KITCHEN TOWELS

POTHOLDER

NAPKINS

spen Cove KITCHEN

Gray Birch Trees
Snowflakes

6. Gray & White Ticking

PLACE MAT

Jezign Source

REVERSIBLE

LUMBAR REVERSIBLE

SOLID BACK OR REVERSIBLE

Aspen Cove PILLOWS

Gray Birch Trees
Snowflakes
Gray & White Ticking

owne INTERNATIONAL

J-J-J-Y

KITCHEN TOWELS