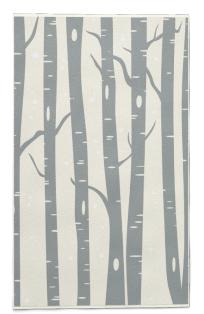

KITCHEN TOWELS

POTHOLDER

NAPKINS

spen Cove KITCHEN

Gray Birch Trees
Snowflakes

6. Gray & White Ticking

PLACE MAT

Jezign Source

REVERSIBLE

LUMBAR REVERSIBLE

SOLID BACK OR REVERSIBLE

Aspen Cove PILLOWS

Gray Birch Trees
Snowflakes
Gray & White Ticking

owne INTERNATIONAL

J-J-J-Y

KITCHEN TOWELS