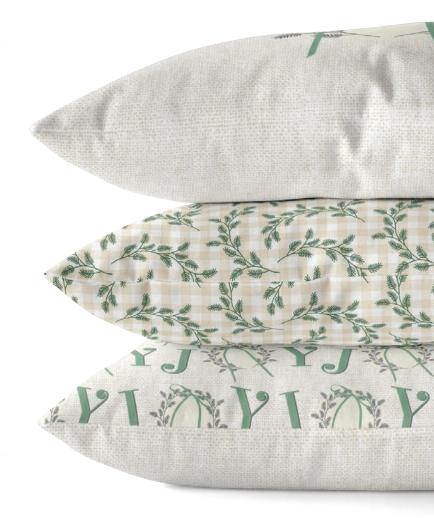

DRYING MAT

POTHOLDER

NAPKINS

**KITCHEN** 

7. Joy on Linen 8. Joy Pattern 9. Pine Sprig on Gingham

PLACE MAT

Jource legign

REVERSIBLE

REVERSIBLE

SOLID BACK OR REVERSIBLE

spen Cove PILLOWS

7. Joy on Linen 8. Joy Pattern 9. Pine Sprig on Gingham