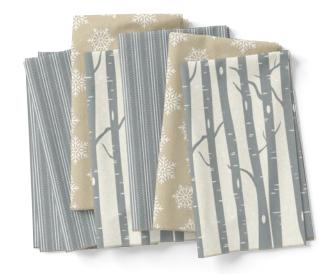

KITCHEN TOWELS

POTHOLDER

NAPKINS

spen Cove KITCHEN

Gray Birch Trees
Snowflakes

6. Gray & White Ticking

PLACE MAT

Jezign Source

REVERSIBLE

LUMBAR REVERSIBLE

SOLID BACK OR REVERSIBLE

Aspen Cove PILLOWS

Gray Birch Trees
Snowflakes
Gray & White Ticking

owne INTERNATIONAL

J-J-J-Y

KITCHEN TOWELS