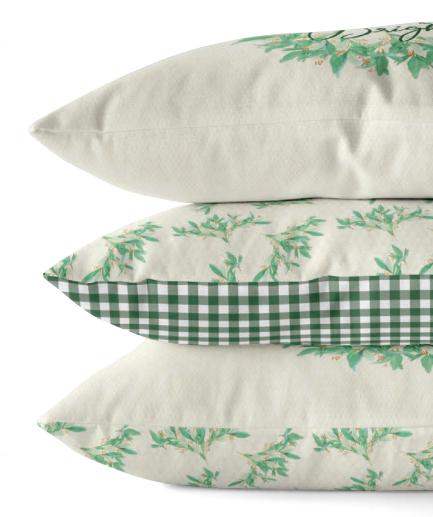

Pezign Source

DRYING MAT

KITCHEN TOWELS

POTHOLDER

NAPKINS

Merry and Bright Wreath
Eucalyptus Pattern
Evergreen Gingham

PLACE MAT

Jesign Source

REVERSIBLE

LUMBAR REVERSIBLE

SOLID BACK OR REVERSIBLE

Aspen Cove PILLOWS

Merry and Bright Wreath
Eucalyptus Pattern
Evergreen Gingham

Source esign

INTERNATIONAL

DRYING MAT