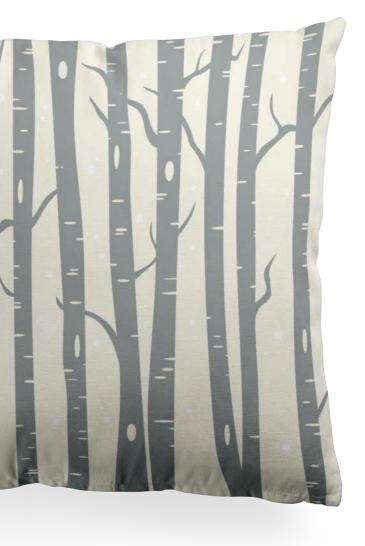

KITCHEN TOWELS

POTHOLDER

NAPKINS

spen Cove KITCHEN

Gray Birch Trees
Snowflakes

6. Gray & White Ticking

PLACE MAT

Jezign Source

REVERSIBLE

LUMBAR REVERSIBLE

SOLID BACK OR REVERSIBLE

Aspen Cove PILLOWS

Gray Birch Trees
Snowflakes
Gray & White Ticking

owne INTERNATIONAL

J-J-J-Y

KITCHEN TOWELS