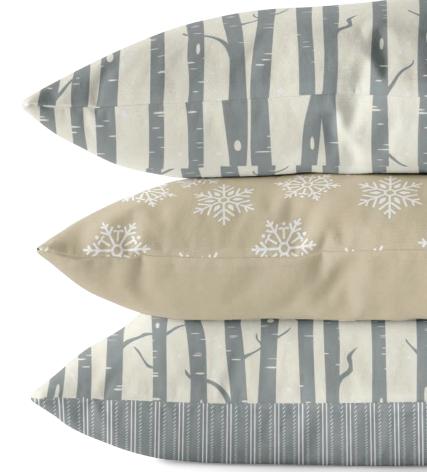

KITCHEN TOWELS

POTHOLDER

NAPKINS

spen Cove KITCHEN

Gray Birch Trees
Snowflakes

6. Gray & White Ticking

PLACE MAT

Jezign Source

REVERSIBLE

LUMBAR REVERSIBLE

SOLID BACK OR REVERSIBLE

Aspen Cove PILLOWS

Gray Birch Trees
Snowflakes
Gray & White Ticking

owne INTERNATIONAL

J-J-J-Y

KITCHEN TOWELS