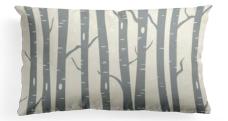

KITCHEN TOWELS

POTHOLDER

NAPKINS

spen Cove KITCHEN

Gray Birch Trees
Snowflakes

6. Gray & White Ticking

PLACE MAT

Jezign Source

REVERSIBLE

LUMBAR REVERSIBLE

SOLID BACK OR REVERSIBLE

Aspen Cove PILLOWS

Gray Birch Trees
Snowflakes
Gray & White Ticking

owne INTERNATIONAL

J-J-J-Y

KITCHEN TOWELS