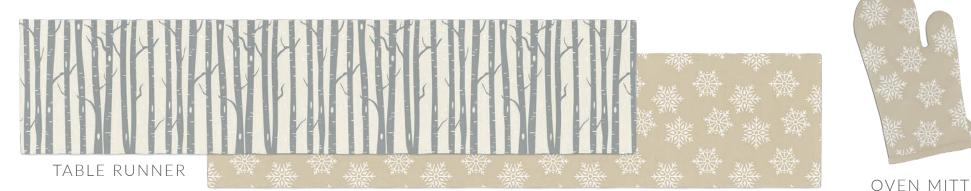

KITCHEN TOWELS

POTHOLDER

NAPKINS

spen Cove KITCHEN

Gray Birch Trees
Snowflakes

6. Gray & White Ticking

PLACE MAT

Jezign Source

REVERSIBLE

LUMBAR REVERSIBLE

SOLID BACK OR REVERSIBLE

Aspen Cove PILLOWS

Gray Birch Trees
Snowflakes
Gray & White Ticking

owne INTERNATIONAL

J-J-J-Y

KITCHEN TOWELS